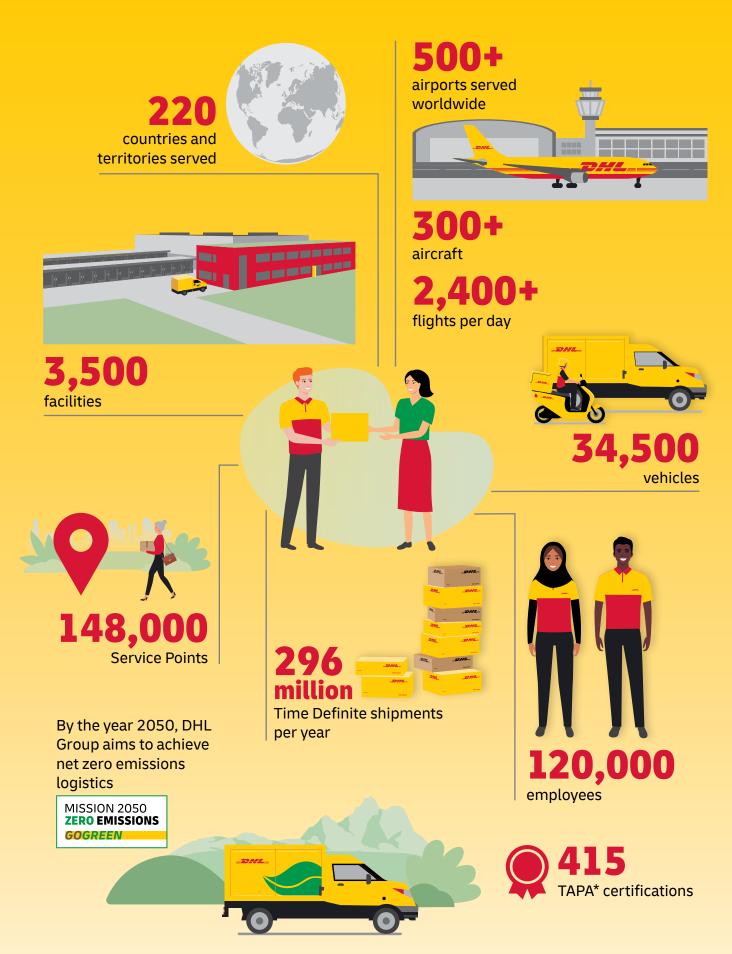

As the global market leader in Time Definite International (TDI) shipping and courier delivery, and the most international company in the world, this is what we do! We move over 1 million shipments every working day, from point A to point B in 220 countries and territories, as quickly, securely and reliably as possible and with as much transparency as possible. Over 2.5 million customers around the world put their trust in us, and our team of 120,000+ Certified International Specialists strive to exceed their expectations on every single shipment.

As an example, in China in 2023, we invested almost 350 million RMB. This covered improvements including automating our equipment to further improve operational capability and efficiency, building new Service Points to expand direct service coverage, and upgrading and reconstructing our facilities across multiple gateways and hubs, as well as large service centers nationwide, which significantly strengthens and enhances our ground network and service infrastructure. Investments like these allow us to grow the DHL network and improve service quality for you – our customer.